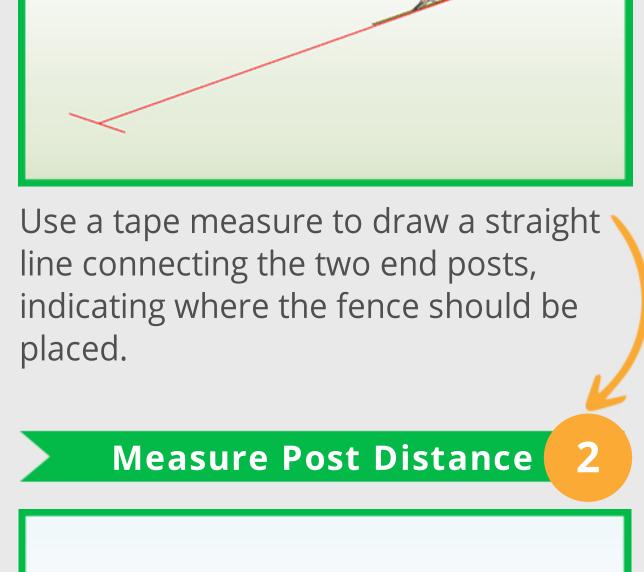

Spirit level

Tape measure

- Cement (optional)

Post distance: 2-3m

posts, then use a tape measure to verify the height of the installed posts. **Check for Straightness** 

Secure a string between the two end