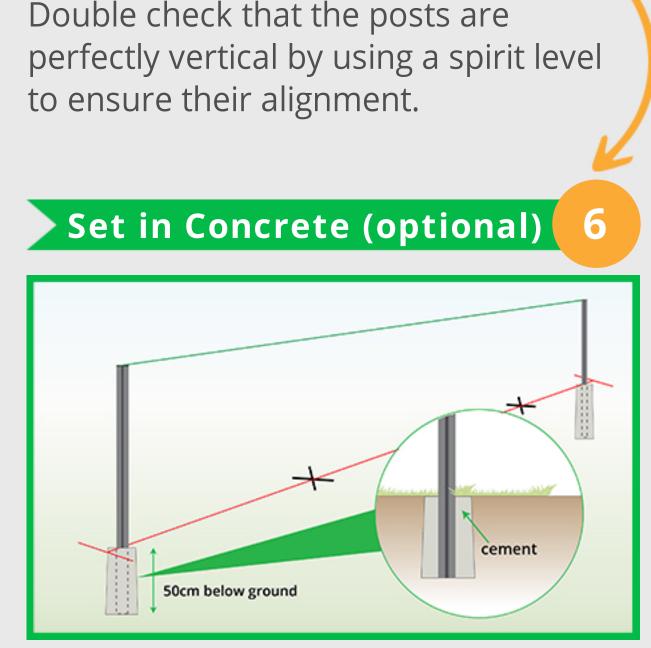

Should have the same height

To ensure a sturdy and long-lasting

the posts in concrete.

fence, improve its stability by securing

This process requires digging a 50cm

base for the posts to stand on.

hole and using cement to create a solid

Cement Posts In (optional)

approximately one-third of the length of

each post.

the post.

Cement 1/3 of post height below the ground

Once the concrete has been poured

in the center of the concrete.

into the holes, carefully place your posts