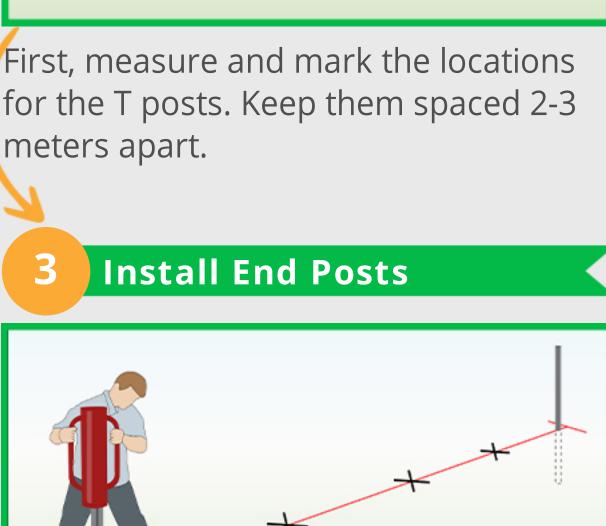

## Staples or cable ties

- T posts or
- wooden posts Post driver

Welded mesh

- (for T posts)
- Protective gloves

- **T POSTS: Mark Location**
- Hammer

Plier

Spade (optional)

Wire cutter

Spirit level

Tape measure

- Cement (optional)

Post distance: 2-3m

posts, then use a tape measure to verify the height of the installed posts. **Check for Straightness** 

Secure a string between the two end