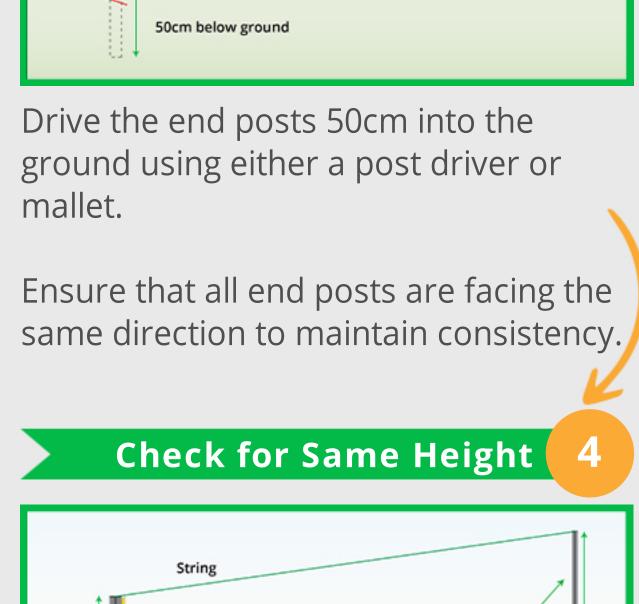

Should have the same height

To ensure a sturdy and long-lasting

the posts in concrete.

fence, improve its stability by securing

This process requires digging a 50cm

base for the posts to stand on.

hole and using cement to create a solid

To install the middle posts, follow steps

Make sure that the posts are all facing

For a more durable fence, use concrete

**Attach Mesh to End Post** 

in the same direction and are being

placed in a straight and uniform