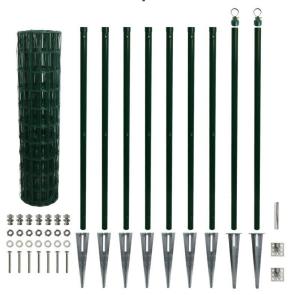

## **KIT INCLUDES**

| ltem                              | Amount - 15m Length | Amount - 25m Length |  |
|-----------------------------------|---------------------|---------------------|--|
| PVC Coated Wire Mesh Fence        | 1 roll              | 1 roll              |  |
| Upright Posts                     | 7                   | 11                  |  |
| Angle Posts                       | 2                   | 2                   |  |
| Upright Post Spikes               | 7                   | 11                  |  |
| Angle Post Spikes                 | 2                   | 2                   |  |
| Angle Post Plates                 | 2                   | 2                   |  |
| Strut Clamps                      | 2                   | 2                   |  |
| Fence Clips with Screws           | 21                  | 33                  |  |
| Long Bolts, Hex Nuts and Washers  | 7 sets              | 11 sets             |  |
| Short Bolts, Hex Nuts and Washers | 8 sets              | 8 sets              |  |
| Upright Post Caps                 | 7                   | 11                  |  |
| Angle Post Caps                   | 2                   | 2                   |  |