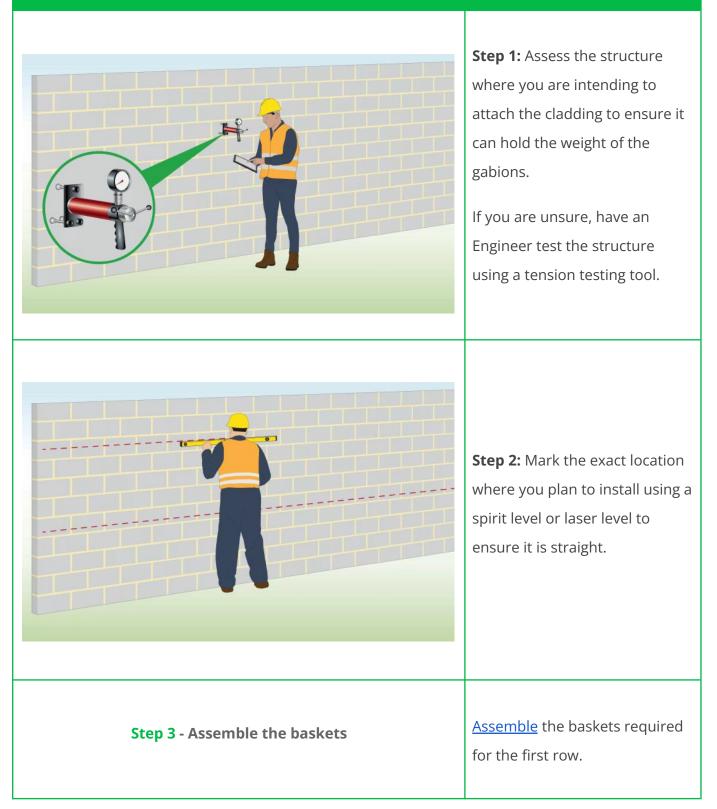

### HOW TO INSTALL GABION CLADDING Installation Without Support Posts

#### THINGS YOU'LL NEED

- Shovel
- Spirit Level
- Concrete
- Industrial Clamp Plate
- <u>Gabions</u>
- Gabion Stone
- <u>Helicals/Tying wire</u>
- Lintel (Optional)
- Angle Section (Optional)
- Clamp bar (Optional)