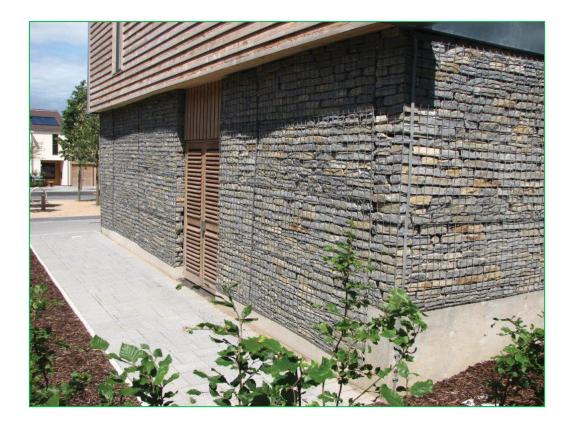

### HOW TO INSTALL GABION CLADDING Installation Without Support Posts



#### THINGS YOU'LL NEED

- Shovel
- Spirit Level
- Concrete
- Industrial Clamp Plate
- <u>Gabions</u>
- Gabion Stone
- <u>Helicals/Tying wire</u>
- Lintel (Optional)
- Angle Section (Optional)
- Clamp bar (Optional)

# WireFence

#### **INSTRUCTIONS**



Email: info@wirefence.co.uk

Telephone: 0330 124 3556

11-15 Barlow Road, Levenshulme, Manchester, M19 3DH

## WireFence



Email: info@wirefence.co.uk

Telephone: 0330 124 3556

11-15 Barlow Road, Levenshulme, Manchester, M19 3DH





Telephone: 0330 124 3556

11-15 Barlow Road, Levenshulme, Manchester, M19 3DH



### ANATOMY OF A TYPICAL INSTALLATION