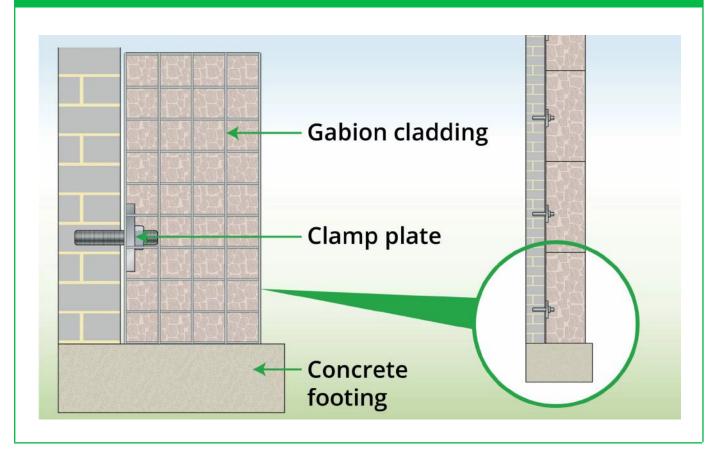

### HOW TO INSTALL GABION CLADDING Installation Without Support Posts



#### THINGS YOU'LL NEED

- Shovel
- Spirit Level
- Concrete
- Industrial Clamp Plate
- <u>Gabions</u>
- Gabion Stone
- <u>Helicals/Tying wire</u>
- Lintel (Optional)
- Angle Section (Optional)
- Clamp bar (Optional)

# WireFence

#### **INSTRUCTIONS**



Email: info@wirefence.co.uk

Telephone: 0330 124 3556

11-15 Barlow Road, Levenshulme, Manchester, M19 3DH

## WireFence



Email: info@wirefence.co.uk

Telephone: 0330 124 3556

11-15 Barlow Road, Levenshulme, Manchester, M19 3DH





Telephone: 0330 124 3556

11-15 Barlow Road, Levenshulme, Manchester, M19 3DH



### ANATOMY OF A TYPICAL INSTALLATION