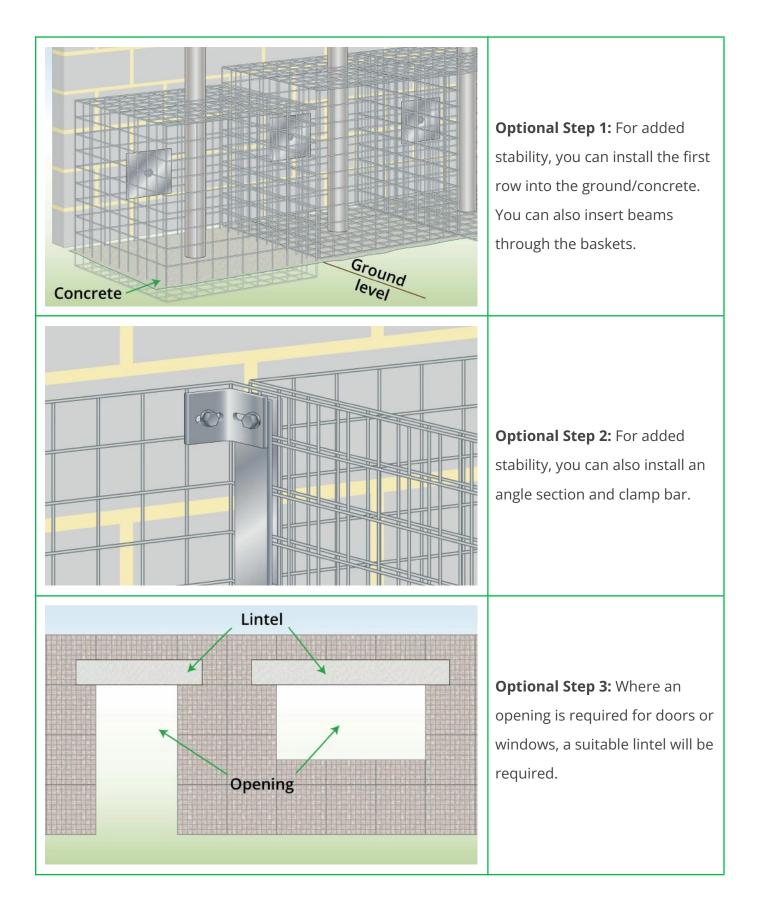

### HOW TO INSTALL GABION CLADDING Installation Without Support Posts

#### THINGS YOU'LL NEED

- Shovel
- Spirit Level
- Concrete
- Industrial Clamp Plate
- <u>Gabions</u>
- Gabion Stone
- <u>Helicals/Tying wire</u>
- Lintel (Optional)
- Angle Section (Optional)
- Clamp bar (Optional)