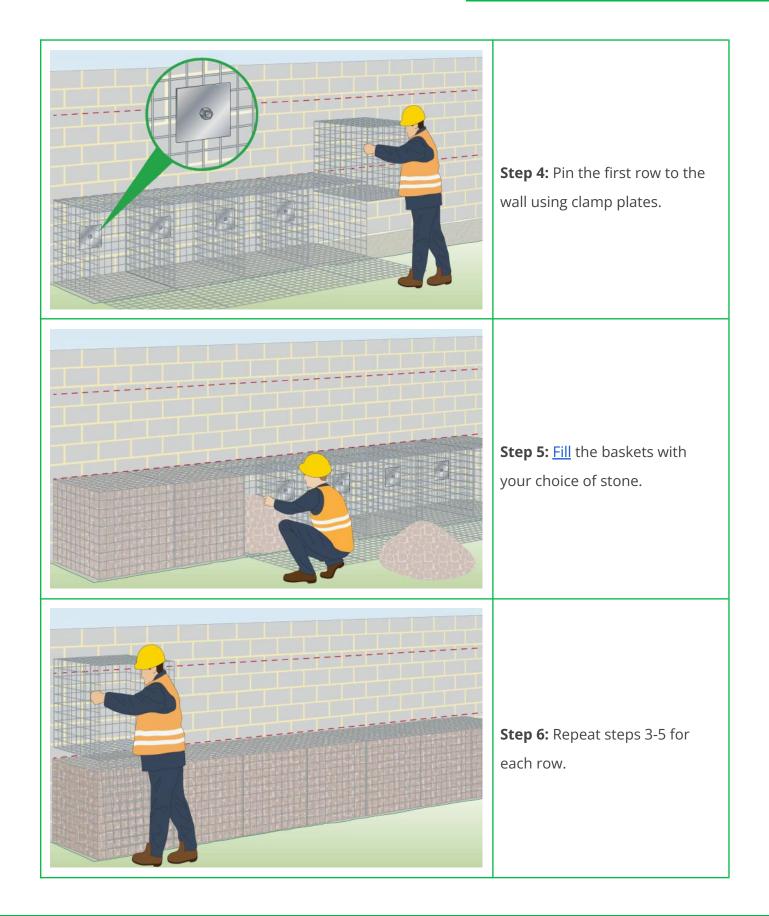

### HOW TO INSTALL GABION CLADDING Installation Without Support Posts

#### THINGS YOU'LL NEED

- Shovel
- Spirit Level
- Concrete
- Industrial Clamp Plate
- <u>Gabions</u>
- Gabion Stone
- <u>Helicals/Tying wire</u>
- Lintel (Optional)
- Angle Section (Optional)
- Clamp bar (Optional)