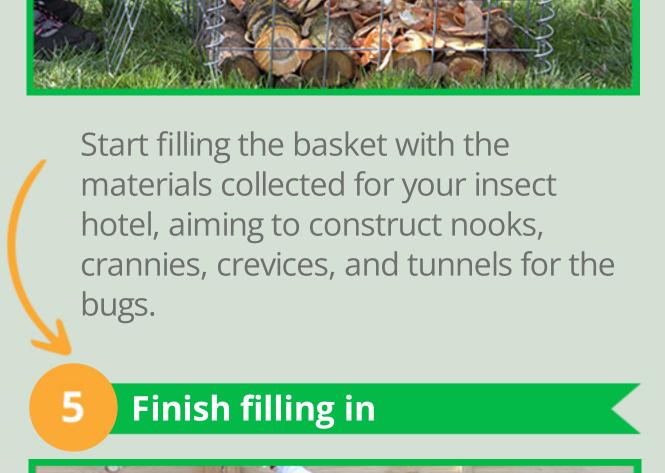

## Layer up the materials, filling the gabion basket completely.

Add a roof

same technique as before.

edges with the helicals, using the

**Attract pollinators** 