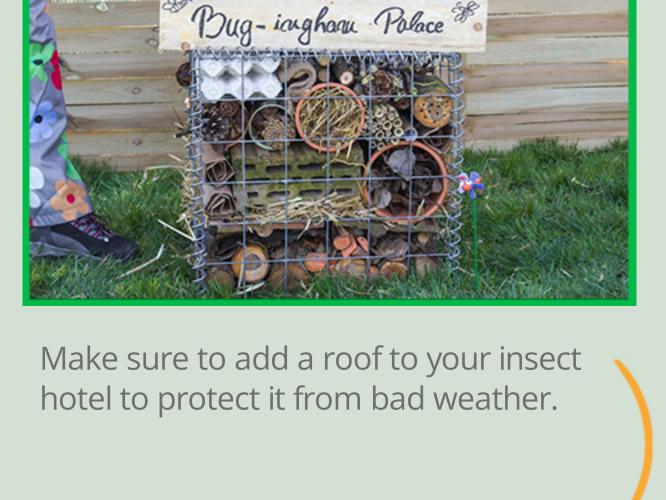

## Layer up the materials, filling the gabion basket completely.

Add a roof

same technique as before.

edges with the helicals, using the

**Attract pollinators** 