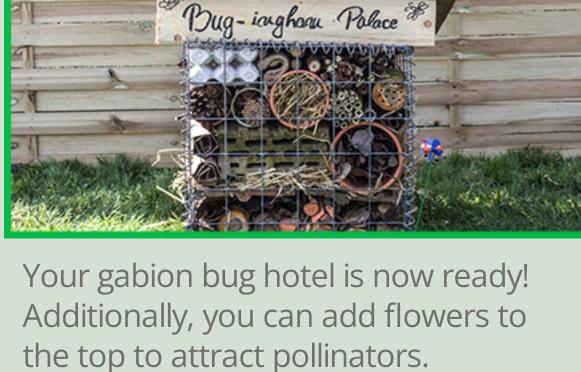

## Layer up the materials, filling the gabion basket completely.

Add a roof

same technique as before.

edges with the helicals, using the

**Attract pollinators** 