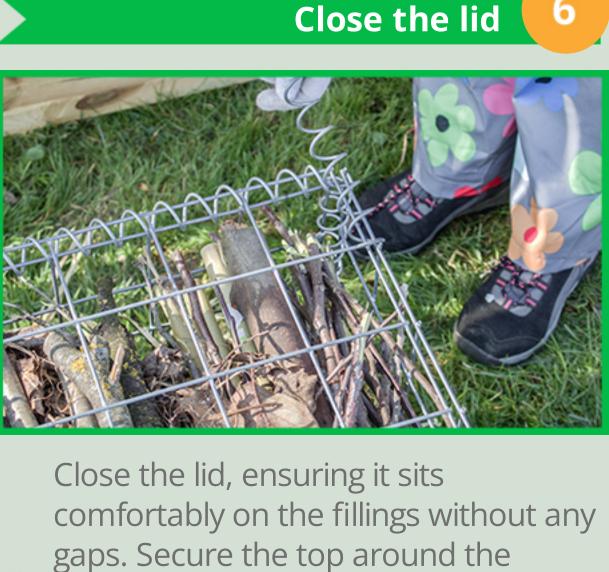

for the type of wildlife you want to attract. Attach the corners

and choose the ones that are suitable

corners of both panels. All sides assembled

into place, ensuring they secure the

Fill the gabion basket

## Layer up the materials, filling the gabion basket completely.

Add a roof

same technique as before.

edges with the helicals, using the

**Attract pollinators** 