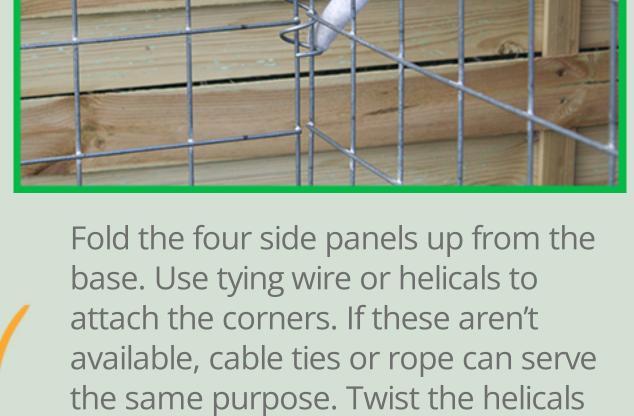

for the type of wildlife you want to attract. Attach the corners

and choose the ones that are suitable

corners of both panels. All sides assembled

into place, ensuring they secure the

Fill the gabion basket