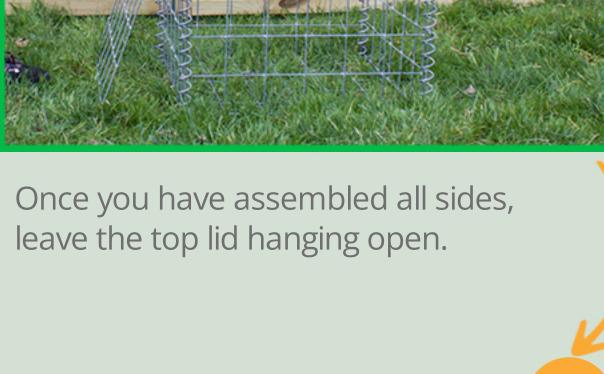

for the type of wildlife you want to attract. Attach the corners

and choose the ones that are suitable

corners of both panels. All sides assembled

into place, ensuring they secure the

Fill the gabion basket